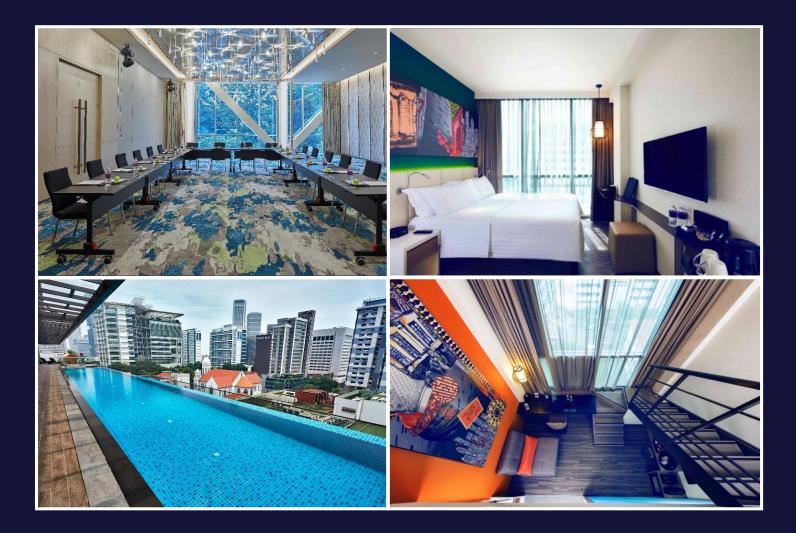

### Mercure Bugis

Singapore

Located in the heart of Bugis shopping, cultural and business district, 2 hotel F&B outlets, within a 5-minute walk to 2 train stations

6 meeting rooms equipped with AV equipment, pillar-less and plenty of natural daylight

Facilities includes Outdoor Swimming Pool, Jacuzzi, 24-hour fitness Lounge and Privilege Lounge

| Rooms | Meeting<br>Rooms | Largest Meeting Room Capacity<br>(Banquet Setup) | Largest Meeting<br>Room Size | Distance to Airport |
|-------|------------------|--------------------------------------------------|------------------------------|---------------------|
| 395   | 6                | 120рах                                           | 215.5sqm                     | 17km/10.56miles     |