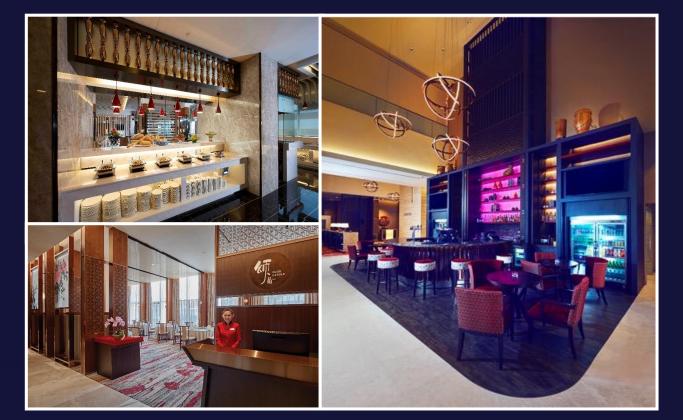

### Mercure Singapore Bugis

Restaurants & Bar

#### ROYALE

- International
- Seats 160 people with a unique design to match the locally inspired heritage theme of the hotel's decor.
- International Cuisine
- Opening hours: 07:00 21:00

### SONG GARDEN

- Modern Cantonese cuisines
- Vibrant main dining area and private rooms with natural daylight
- Opening hours: 11:00 22:00

### BARTISTRY@ONE22

- The Lounge Bar is perfectly located in the lobby lounge area.
- Best-loved wines with Flavours from Cellar
- All Day snack menu available.
- The bar will offer Happy Hour drinks, including a Cocktail menu.
- Opening: 15:00 23:00